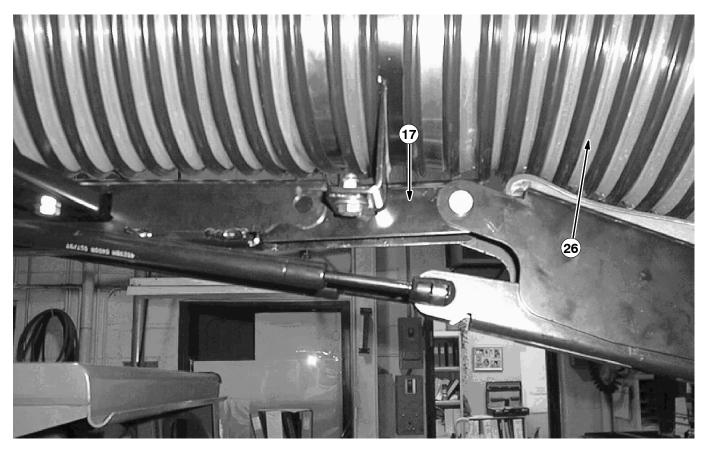

NOTE: Some machines will already have this hole drilled.

- 19. Install rubber grommet (12) in hole. (Refer to FIG. 9 and 10)
- 20. Connect wire from red wire from cab harness to circuit breaker six(14). Connect main harness wire 2E(brn) to circuit breaker six. (Refer to FIG. 9 and 10)
- 21. If cab is together with road light kit, connect YELLOW #35 to LH turn signal, and PURPLE #36 to the RH turn signal. Connect BLACK wire to ground using mounting screw for light. Use four around extension wires (31) (two per light), to make these connections.
- 22. If machine has work lights installed, lower the work lights on the ROP bar so the top of the light is lower than the roof of the cab. (Refer to FIG. 13)
- 23. Use bracket as template, to drill four 7/32 dia. pilot holes. Connect 41GRN and 13SBLK to RH work light, and 24ORA and 13RBLK to LH work light. (Refer to FIG. 13)
- 24. Connect battery to machine. Check options for proper operation.
- 25. Reflectors are installed on cab models without turn signals. Mount reflectors to front of cab, covering the holes for turn signals.
- 26. Move hose guide and tube weldment to new mounting bracket (17). (Refer to FIG. 2 and 4)
- 27. Install new vacuum hose mounting bracket (17) in vacuum support arm. (Refer to FIG. 2 and 4)
- 28. Move both gas spring rear mountings forward to their new locations on the vacuum support arm. (Refer to FIG. 2)
- 29. Remount vacuum support arm onto machine with new spacer tube (7). (Refer to FIG. 2 and 3)

FIG. 1 - NEW SEAT PROP ROD INSTALLATION

FIG. 2 - VACUUM HOSE SUPPORT ARM BREAKDOWN

FIG. 3 - SUPPORT ARM SPACER INSTALLATION AND REAR CAB MOUNTS

FIG. 4 - SUPPORT ARM EXTENSION INSTALLATION

FIG. 5 - REAR WINDOW INSTALLATION