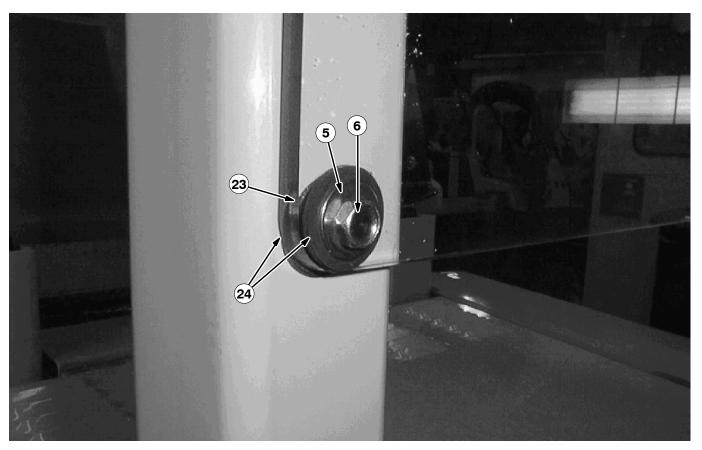

- 9. Using the open cab (1) as a template, mark and drill four .438 inch diameter front mounting holes in the front shroud. (Refer to FIG. 7 and 8)
- 10. Loosely install all front mounting hardware (8, 9 and 10). (Refer to FIG. 7 and 8)
- 11. FOR MACHINES WITH FENCE LINE HEAD OPTION: Install hanger bracket (21) on right side of cab with the same cab mounting bolts. (Refer to FIG. 9)
- 12. Tighten all open cab mounting hardware (8, 9 and 10) after hardware is installed. (Refer to FIG. 7 and 8)
- 13. Line up rear window (3) with top two mounting holes in cab. (Refer to FIG. 6)
- 14. Using rear window (3) as a template, drill four .219dia. holes in roll bar. (Refer to FIG. 5 and 6)
- 15. Loosely mount rear window (3) in place with mounting screws (6), stainless washers (5) sleeves (23), and rubber washers (24). (Refer to FIG. 6)