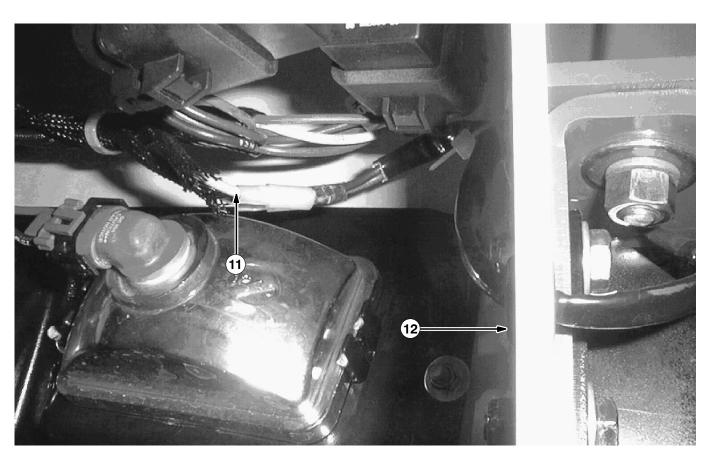

NOTE: The rubber washers are necessary on the four lower mounting holes only.

- 16. Tighten all window mounting screws (6).
- 17. Install resettable circuit breaker six (14) and circuit breaker boot (15) in circuit breaker panel.
- 18. Drill one .62 inch hole in right side shroud for windshield wiper electrical connections. (Refer to FIG. 9 and 10)

NOTE: Some machines will already have this hole drilled.

- 19. Install rubber grommet (12) in hole. (Refer to FIG. 9 and 10)
- 20. Connect wire from red wire from cab harness to circuit breaker six(14). Connect main harness wire 2E(brn) to circuit breaker six. (Refer to FIG. 9 and 10)
- 21. If cab is together with road light kit, connect YELLOW #35 to LH turn signal, and PURPLE #36 to the RH turn signal. Connect BLACK wire to ground using mounting screw for light. Use four around extension wires (31) (two per light), to make these connections.
- 22. If machine has work lights installed, lower the work lights on the ROP bar so the top of the light is lower than the roof of the cab. (Refer to FIG. 13)
- 23. Use bracket as template, to drill four 7/32 dia. pilot holes. Connect 41GRN and 13SBLK to RH work light, and 24ORA and 13RBLK to LH work light. (Refer to FIG. 13)
- 24. Connect battery to machine. Check options for proper operation.
- 25. Reflectors are installed on cab models without turn signals. Mount reflectors to front of cab, covering the holes for turn signals.
- 26. Move hose guide and tube weldment to new mounting bracket (17). (Refer to FIG. 2 and 4)
- 27. Install new vacuum hose mounting bracket (17) in vacuum support arm. (Refer to FIG. 2 and 4)
- 28. Move both gas spring rear mountings forward to their new locations on the vacuum support arm. (Refer to FIG. 2)
- 29. Remount vacuum support arm onto machine with new spacer tube (7). (Refer to FIG. 2 and 3)