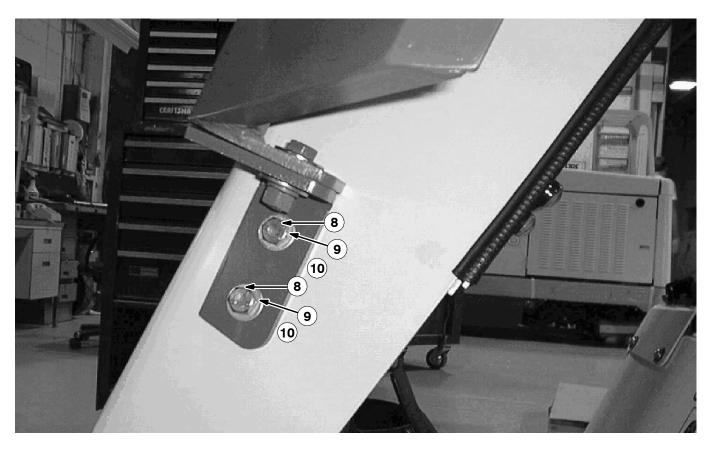

- 9. Using the open cab (1) as a template, mark and drill four .438 inch diameter front mounting holes in the front shroud. (Refer to FIG. 7 and 8)
- 10. Loosely install all front mounting hardware (8, 9 and 10). (Refer to FIG. 7 and 8)
- 11. FOR MACHINES WITH FENCE LINE HEAD OPTION: Install hanger bracket (21) on right side of cab with the same cab mounting bolts. (Refer to FIG. 9)
- 12. Tighten all open cab mounting hardware (8, 9 and 10) after hardware is installed. (Refer to FIG. 7 and 8)
- 13. Line up rear window (3) with top two mounting holes in cab. (Refer to FIG. 6)
- 14. Using rear window (3) as a template, drill four .219dia. holes in roll bar. (Refer to FIG. 5 and 6)
- 15. Loosely mount rear window (3) in place with mounting screws (6), stainless washers (5) sleeves (23), and rubber washers (24). (Refer to FIG. 6)