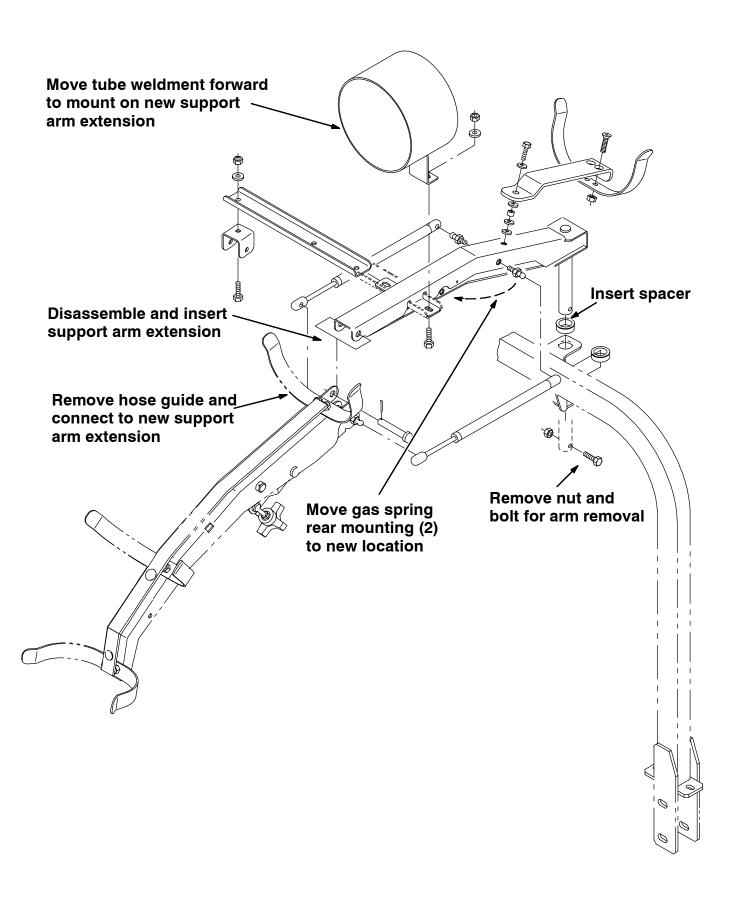

NOTE: Some machines will already have this hole drilled.

- 19. Install rubber grommet (12) in hole. (Refer to FIG. 9 and 10)
- 20. Connect wire from red wire from cab harness to circuit breaker six(14). Connect main harness wire 2E(brn) to circuit breaker six. (Refer to FIG. 9 and 10)
- 21. If cab is together with road light kit, connect YELLOW #35 to LH turn signal, and PURPLE #36 to the RH turn signal. Connect BLACK wire to ground using mounting screw for light. Use four around extension wires (31) (two per light), to make these connections.
- 22. If machine has work lights installed, lower the work lights on the ROP bar so the top of the light is lower than the roof of the cab. (Refer to FIG. 13)
- 23. Use bracket as template, to drill four 7/32 dia. pilot holes. Connect 41GRN and 13SBLK to RH work light, and 24ORA and 13RBLK to LH work light. (Refer to FIG. 13)
- 24. Connect battery to machine. Check options for proper operation.
- 25. Reflectors are installed on cab models without turn signals. Mount reflectors to front of cab, covering the holes for turn signals.
- 26. Move hose guide and tube weldment to new mounting bracket (17). (Refer to FIG. 2 and 4)
- 27. Install new vacuum hose mounting bracket (17) in vacuum support arm. (Refer to FIG. 2 and 4)
- 28. Move both gas spring rear mountings forward to their new locations on the vacuum support arm. (Refer to FIG. 2)
- 29. Remount vacuum support arm onto machine with new spacer tube (7). (Refer to FIG. 2 and 3)

- 30. Reassemble vacuum hose in vacuum hose support arm, replacing rear section with new, longer vacuum hose (26). (Refer to FIG. 4)
- 31. Using rear wheel weights (2, 4) as templates, mark and drill 3/8 inch mounting holes for wheel weight fasteners. (26, 27 and 28) under rear fenders. (Refer to FIG. 15 and 16)

FIG. 1 - NEW SEAT PROP ROD INSTALLATION

FIG. 2 - VACUUM HOSE SUPPORT ARM BREAKDOWN

FIG. 3 - SUPPORT ARM SPACER INSTALLATION AND REAR CAB MOUNTS

FIG. 4 - SUPPORT ARM EXTENSION INSTALLATION

FIG. 5 - REAR WINDOW INSTALLATION