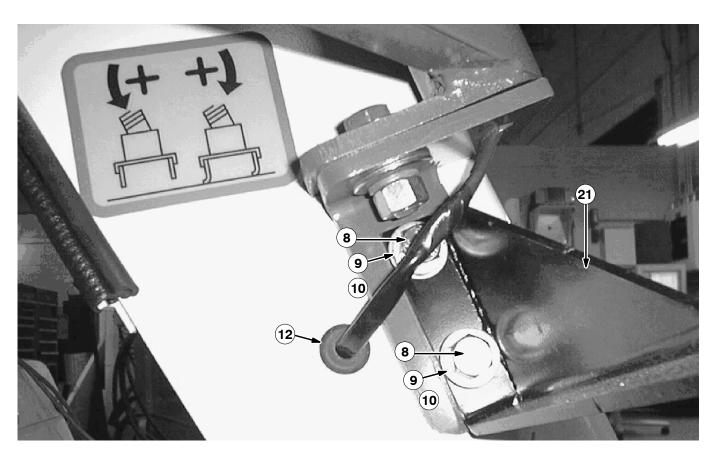

- 9. Using the open cab (1) as a template, mark and drill four .438 inch diameter front mounting holes in the front shroud. (Refer to FIG. 7 and 8)
- 10. Loosely install all front mounting hardware (8, 9 and 10). (Refer to FIG. 7 and 8)
- 11. FOR MACHINES WITH FENCE LINE HEAD OPTION: Install hanger bracket (21) on right side of cab with the same cab mounting bolts. (Refer to FIG. 9)
- 12. Tighten all open cab mounting hardware (8, 9 and 10) after hardware is installed. (Refer to FIG. 7 and 8)
- 13. Line up rear window (3) with top two mounting holes in cab. (Refer to FIG. 6)
- 14. Using rear window (3) as a template, drill four .219dia. holes in roll bar. (Refer to FIG. 5 and 6)
- 15. Loosely mount rear window (3) in place with mounting screws (6), stainless washers (5) sleeves (23), and rubber washers (24). (Refer to FIG. 6)

FIG. 6 - REAR WINDOW INSTALLATION

FIG. 7 - OPEN CAB FRONT MOUNTING DIMENSIONS

FIG. 8 - OPEN CAB FRONT END INSTALLATION

FIG. 9 - WIRE HARNESS INSTALLATION

FIG. 10 -WIRING HARNESS INSTALLATION

FIG. 11 - REFLECTOR INSTALLATION

FIG. 12 -TURN SIGNAL INSTALLATION

FIG. 13 -WORK LIGHT INSTALLATION

FIG. 14 - COMPLETE OPEN CAB INSTALLATION

FIG. 15 - WHEEL WEIGHT INSTALLATION

FIG. 16 - WHEEL WEIGHT INSTALLATION