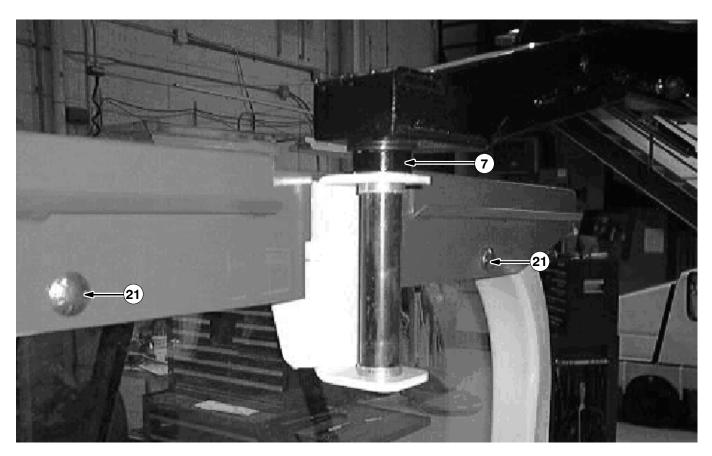

NOTE: Some machines will already have this hole drilled.

- 19. Install rubber grommet (12) in hole. (Refer to FIG. 9 and 10)
- 20. Connect wire from red wire from cab harness to circuit breaker six(14). Connect main harness wire 2E(brn) to circuit breaker six. (Refer to FIG. 9 and 10)
- 21. If cab is together with road light kit, connect YELLOW #35 to LH turn signal, and PURPLE #36 to the RH turn signal. Connect BLACK wire to ground using mounting screw for light. Use four around extension wires (31) (two per light), to make these connections.
- 22. If machine has work lights installed, lower the work lights on the ROP bar so the top of the light is lower than the roof of the cab. (Refer to FIG. 13)
- 23. Use bracket as template, to drill four 7/32 dia. pilot holes. Connect 41GRN and 13SBLK to RH work light, and 24ORA and 13RBLK to LH work light. (Refer to FIG. 13)
- 24. Connect battery to machine. Check options for proper operation.
- 25. Reflectors are installed on cab models without turn signals. Mount reflectors to front of cab, covering the holes for turn signals.
- 26. Move hose guide and tube weldment to new mounting bracket (17). (Refer to FIG. 2 and 4)
- 27. Install new vacuum hose mounting bracket (17) in vacuum support arm. (Refer to FIG. 2 and 4)
- 28. Move both gas spring rear mountings forward to their new locations on the vacuum support arm. (Refer to FIG. 2)
- 29. Remount vacuum support arm onto machine with new spacer tube (7). (Refer to FIG. 2 and 3)

FIG. 1 - NEW SEAT PROP ROD INSTALLATION

FIG. 2 - VACUUM HOSE SUPPORT ARM BREAKDOWN

FIG. 3 - SUPPORT ARM SPACER INSTALLATION AND REAR CAB MOUNTS

FIG. 4 - SUPPORT ARM EXTENSION INSTALLATION

FIG. 5 - REAR WINDOW INSTALLATION