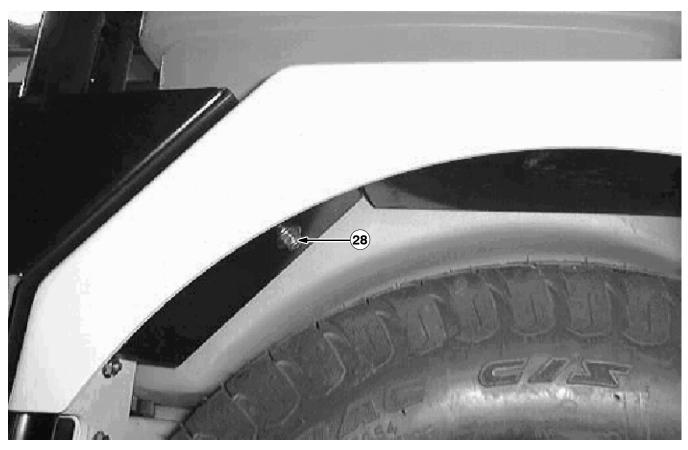

- 30. Reassemble vacuum hose in vacuum hose support arm, replacing rear section with new, longer vacuum hose (26). (Refer to FIG. 4)
- 31. Using rear wheel weights (2, 4) as templates, mark and drill 3/8 inch mounting holes for wheel weight fasteners. (26, 27 and 28) under rear fenders. (Refer to FIG. 15 and 16)

NOTE: Some machines may already have holes pre-drilled and will not need to be reworked.

32. Install wheel weights (2, 4) under rear fenders with hex screws (29), washers (27), and hex nuts (27). (Refer to FIG. 15 and 16)