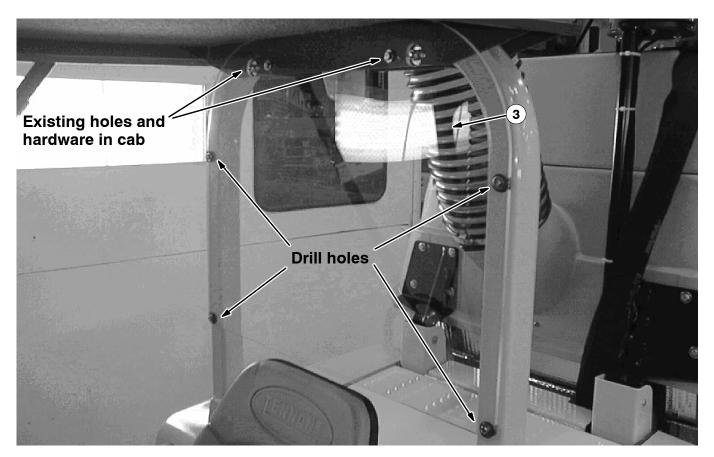

- 9. Using the open cab (1) as a template, mark and drill four .438 inch diameter front mounting holes in the front shroud. (Refer to FIG. 7 and 8)
- 10. Loosely install all front mounting hardware (8, 9 and 10). (Refer to FIG. 7 and 8)
- 11. FOR MACHINES WITH FENCE LINE HEAD OPTION: Install hanger bracket (21) on right side of cab with the same cab mounting bolts. (Refer to FIG. 9)
- 12. Tighten all open cab mounting hardware (8, 9 and 10) after hardware is installed. (Refer to FIG. 7 and 8)
- 13. Line up rear window (3) with top two mounting holes in cab. (Refer to FIG. 6)
- 14. Using rear window (3) as a template, drill four .219dia. holes in roll bar. (Refer to FIG. 5 and 6)
- 15. Loosely mount rear window (3) in place with mounting screws (6), stainless washers (5) sleeves (23), and rubber washers (24). (Refer to FIG. 6)