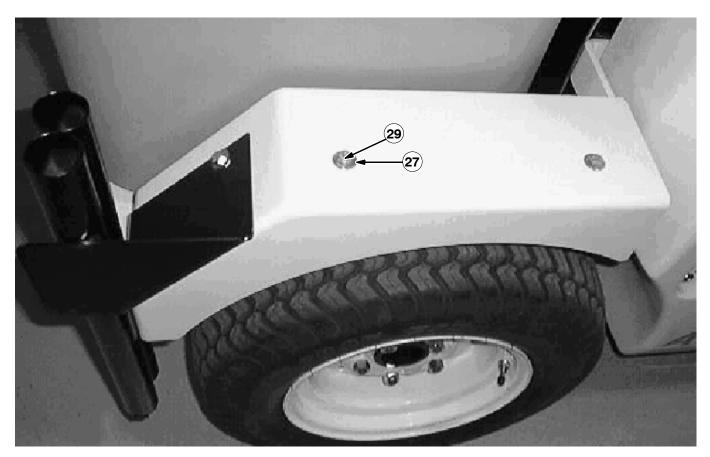

- 30. Reassemble vacuum hose in vacuum hose support arm, replacing rear section with new, longer vacuum hose (26). (Refer to FIG. 4)
- 31. Using rear wheel weights (2, 4) as templates, mark and drill 3/8 inch mounting holes for wheel weight fasteners. (26, 27 and 28) under rear fenders. (Refer to FIG. 15 and 16)

NOTE: Some machines may already have holes pre-drilled and will not need to be reworked.

32. Install wheel weights (2, 4) under rear fenders with hex screws (29), washers (27), and hex nuts (27). (Refer to FIG. 15 and 16)