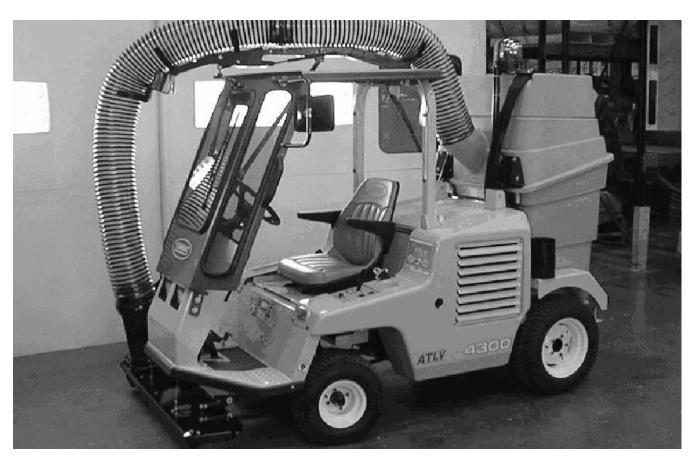

## **DESCRIPTION:**

This kit contains the parts needed to install an open cab kit on the model ATLV 4300. Please follow step-by-step instructions.

SPECIAL TOOLS / CONSIDERATIONS: Chain hoist or second person to help handle the cab installation, Hand drill, .62 in, .438 in. .375 in and .219 in. dia. drill bits (Estimated time to complete: 10 hours)

PREPARATION NOTICE: THIS OPEN CAB KIT IS ONLY FOR USE WITH MACHINES EQUIPPED WITH FOAM FILLED TIRE KIT 367630. THE FOAM FILLED TIRE KIT INCREASES STABILITY FOR MACHINES EQUIPPED WITH OPEN CAB KIT.

FOR SAFETY: Before leaving or servicing machine, stop on level surface and set parking brake. Then turn off machine and remove key.