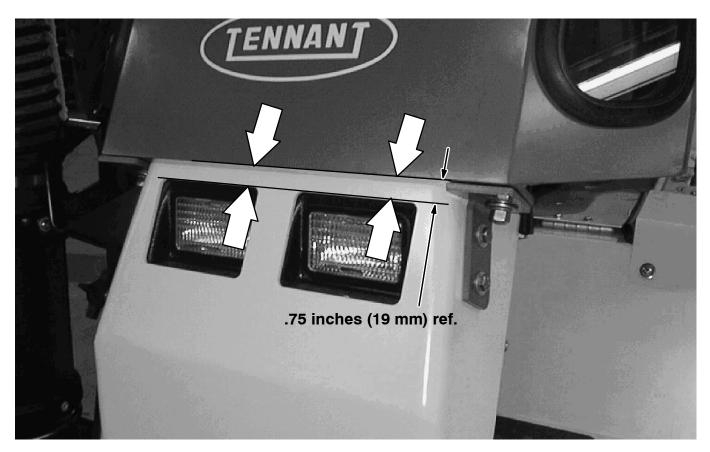

## **INSTALLATION:**

(Refer to FIG. 1 thru 11)

- 1. Raise the operator's seat and locate the seat prop rod. (Refer to FIG. 1)
- 2. Remove the old seat prop rod, and replace with the new seat prop rod (16). (Refer to FIG. 1)
- 3. Lower the operator's seat.
- 4. Remove both front and rear sections of vacuum hose from vacuum hose support arm.
- 5. Remove nut and hex screw, and remove support arm from machine. (Refer to FIG. 2)
- 6. Carefully hoist open cab (1) into position on the machine.
- 7. Loosely install mounting hardware supplied with cab in open cab rear mounting holes. (Refer to FIG. 5).
- 8. Gently continue lowering open cab (1) until front mounts are resting in position on machine. Leave a .75 inch (19 mm) gap between cab and top of headlights. (Refer to FIG. 7 and 8)

- 9. Using the open cab (1) as a template, mark and drill four .438 inch diameter front mounting holes in the front shroud. (Refer to FIG. 7 and 8)
- 10. Loosely install all front mounting hardware (8, 9 and 10). (Refer to FIG. 7 and 8)
- 11. FOR MACHINES WITH FENCE LINE HEAD OPTION: Install hanger bracket (21) on right side of cab with the same cab mounting bolts. (Refer to FIG. 9)
- 12. Tighten all open cab mounting hardware (8, 9 and 10) after hardware is installed. (Refer to FIG. 7 and 8)
- 13. Line up rear window (3) with top two mounting holes in cab. (Refer to FIG. 6)
- 14. Using rear window (3) as a template, drill four .219dia. holes in roll bar. (Refer to FIG. 5 and 6)
- 15. Loosely mount rear window (3) in place with mounting screws (6), stainless washers (5) sleeves (23), and rubber washers (24). (Refer to FIG. 6)