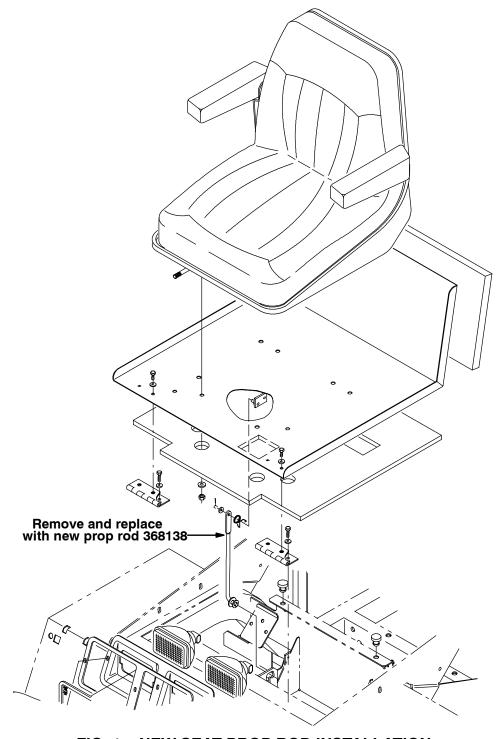

## **INSTALLATION:**

(Refer to FIG. 1 thru 11)

- 1. Raise the operator's seat and locate the seat prop rod. (Refer to FIG. 1)
- 2. Remove the old seat prop rod, and replace with the new seat prop rod (16). (Refer to FIG. 1)
- 3. Lower the operator's seat.
- 4. Remove both front and rear sections of vacuum hose from vacuum hose support arm.
- 5. Remove nut and hex screw, and remove support arm from machine. (Refer to FIG. 2)
- 6. Carefully hoist open cab (1) into position on the machine.
- 7. Loosely install mounting hardware supplied with cab in open cab rear mounting holes. (Refer to FIG. 5).
- 8. Gently continue lowering open cab (1) until front mounts are resting in position on machine. Leave a .75 inch (19 mm) gap between cab and top of headlights. (Refer to FIG. 7 and 8)

FIG. 1 - NEW SEAT PROP ROD INSTALLATION

FIG. 2 - VACUUM HOSE SUPPORT ARM BREAKDOWN

FIG. 3 - SUPPORT ARM SPACER INSTALLATION AND REAR CAB MOUNTS

FIG. 4 - SUPPORT ARM EXTENSION INSTALLATION

FIG. 5 - REAR WINDOW INSTALLATION